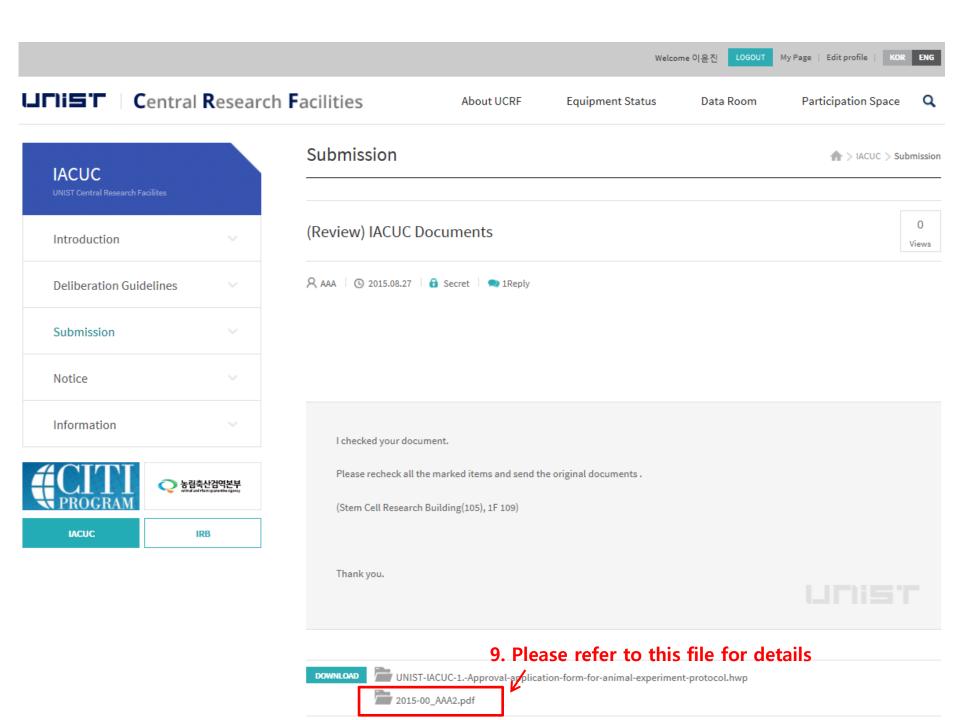

# How to Apply

**UNIST IACUC** 

Notice Education & Semina

**Participation Space** 

Related Site

Center for Research Facilities

IACUC

2. Click

10. Please submit the final document in the mailbox at the entrance of a theater Stem Cell Research Building(BLDG.105).